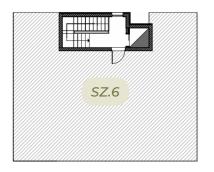

AREA OF THE APARTMENT

PENTHOUSE

BUILDING

S

FLOOR

ROOMS

104,06 m2

SZ.6

4.

4

| 7. bedroom 9,58 m <sup>2</sup> | 5. bathroom<br>3,94 m <sup>2</sup> | 1. corridor<br>4,96 m <sup>2</sup><br>2. kitchen-<br>17,37 m <sup>2</sup> | 10,4 | bathroom 4,14 m² |
|--------------------------------|------------------------------------|---------------------------------------------------------------------------|------|------------------|
|                                |                                    |                                                                           |      | 9. terrace       |
|                                |                                    |                                                                           |      | 29,74 m²         |

|    | SZ.6                 | m²     |
|----|----------------------|--------|
| 1. | corridor             | 4,96   |
| 2. | kitchen+dinning room | 17,37  |
| 3. | living room          | 13,82  |
| 4. | bathroom             | 4,14   |
| 5. | bathroom             | 3,94   |
| 6. | bedroom              | 10,42  |
| 7. | bedroom              | 9,58   |
| 8. | bedroom              | 10,09  |
| 9. | terrace              | 29,74  |
|    | total                | 104,06 |
|    |                      |        |