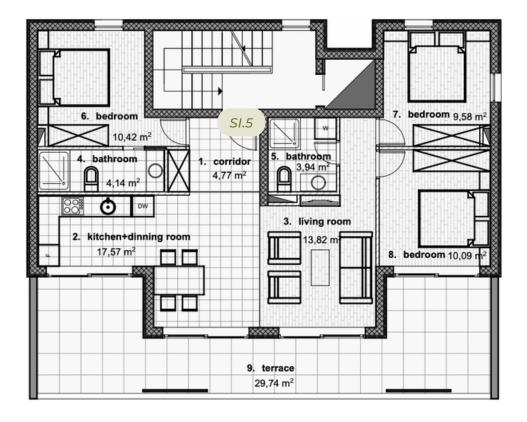

| PENTHOUSE | BUILDING | FLOOR | ROOMS | AREA OF THE APARTMENT |
|-----------|----------|-------|-------|-----------------------|
| SI.5      | S        | 3.    | 4     | 104,07 m2             |

|    | SI.5                 | m²     |
|----|----------------------|--------|
| 1. | corridor             | 4,77   |
| 2. | kitchen+dinning room | 17,57  |
| 3. | living room          | 13,82  |
| 4. | bathroom             | 4,14   |
| 5. | bathroom             | 3,94   |
| 6. | bedroom              | 10,42  |
| 7. | bedroom              | 9,58   |
| 8. | bedroom              | 10,09  |
| 9. | terrace              | 29,74  |
|    | total                | 104,07 |