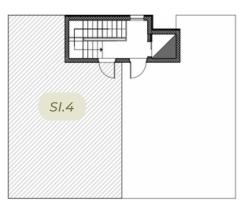

APARTMENT

~~~~~

SI.4

BUILDING **S**  FLOOR

2.

ROOMS

2

| 51, | 74 | m2 |
|-----|----|----|
|-----|----|----|

|    | SI.4                 |
|----|----------------------|
| 1. | corridor             |
| 2. | kitchen+dinning room |
| 3. | living room          |
| 4. | bathroom             |
| 5. | bedroom              |
| 6. | terrace              |
|    | total                |

| kitchen+di<br>10,40 m | 2.<br>2.                                | 1. | Corrido<br>3,24 m <sup>2</sup> | and the second           |
|-----------------------|-----------------------------------------|----|--------------------------------|--------------------------|
|                       | <b>ving room</b><br>9,74 m <sup>2</sup> |    | 4. bathro                      |                          |
|                       | <b>race</b><br>72 m <sup>2</sup>        |    | 5. bedro                       | 000 10,05 m <sup>2</sup> |