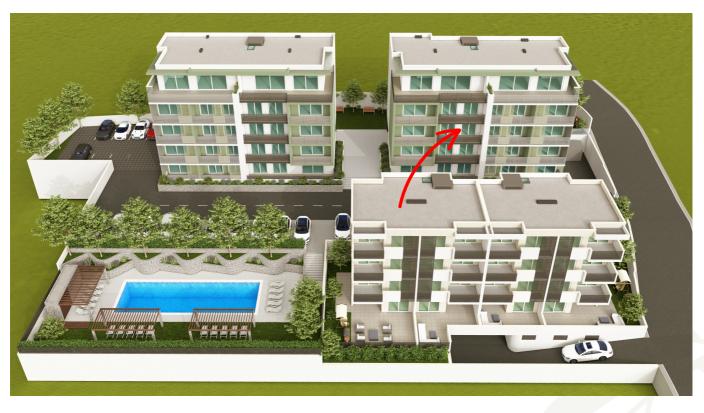

**B**9

2

46,62 m2



|    | B9                   | m²    |
|----|----------------------|-------|
| 1. | kitchen              | 6,06  |
| 2. | living, dinning room | 16,45 |
| 3. | bathroom             | 4,80  |
| 4. | bedroom              | 9,23  |
| 5. | terrace              | 8,55  |
|    | total                | 46,62 |





+421 905 803 553

envire@envire.sk

www.envire.sk

The given display and dimensions are preliminary and may not correspond to the actual state of the project after its implementation. The areas under the parititions are not included in the stated dimensions of the rooms. Therefore, the presented area represents only the net usable area. The location and composition of the device i only illustrative, while the scope of the built standard is described in the technica specification.