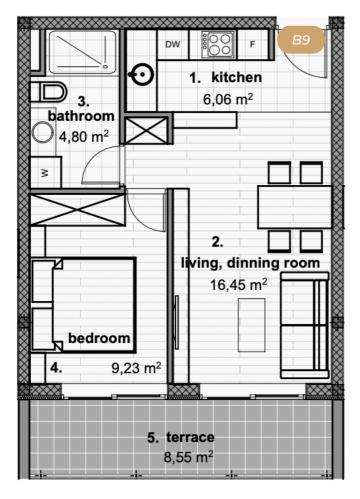

**B**9

2

46,62 m2

|    | B9                   | m²    |
|----|----------------------|-------|
| 1. | kitchen              | 6,06  |
| 2. | living, dinning room | 16,45 |
| 3. | bathroom             | 4,80  |
| 4. | bedroom              | 9,23  |
| 5. | terrace              | 8,55  |
|    | total                | 46,62 |