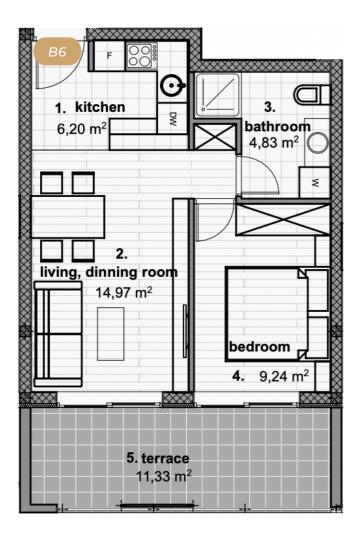

PARTMEN

*B*6

BUILDIN

FLOOR

ROOMS

AREA OF THE APARTMENT

46,62 m2

|    | B6                   | m²    |
|----|----------------------|-------|
| 1. | kitchen              | 6,20  |
| 2. | living, dinning room | 14,97 |
| 3. | bathroom             | 4,88  |
| 4. | bedroom              | 9,24  |
| 5. | terrace              | 11,33 |
|    | total                | 46,62 |