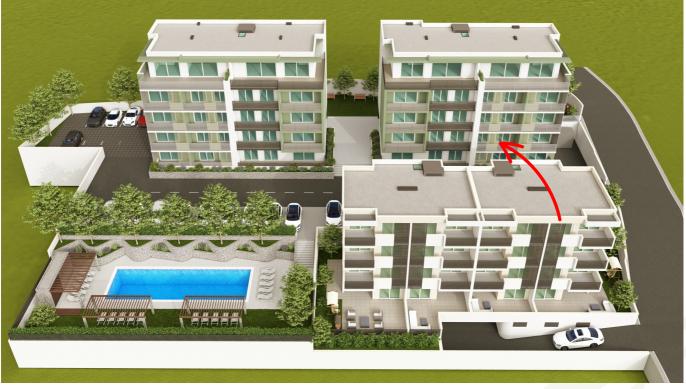

PARTMEN

*B*6

BUILDIN

FLOOR

ROOMS

AREA OF THE APARTMENT

46,62 m2

|    | B6                   | m²    |
|----|----------------------|-------|
| 1. | kitchen              | 6,20  |
| 2. | living, dinning room | 14,97 |
| 3. | bathroom             | 4,88  |
| 4. | bedroom              | 9,24  |
| 5. | terrace              | 11,33 |
|    | total                | 46,62 |