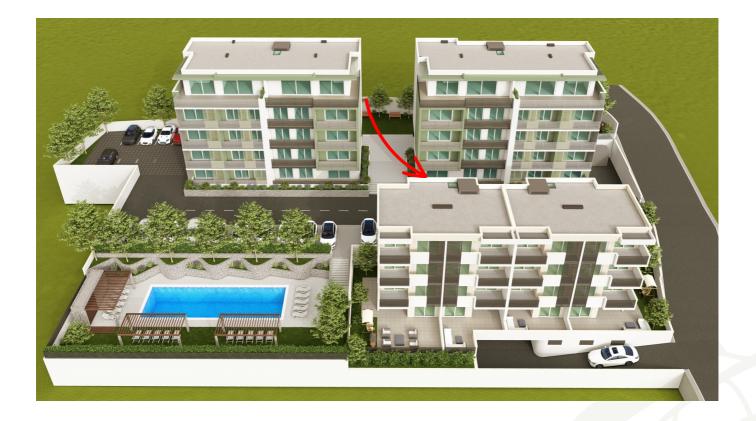

APARTMEN

BU

FLC

ROOM.

AREA OF THE APARTMEN

89,89 m2



| B1 |                      | m²    |
|----|----------------------|-------|
| 1. | corridor             | 4,12  |
| 2. | toilet               | 2,08  |
| 3. | bathroom             | 3,70  |
| 4. | bedroom              | 11,81 |
| 5. | bedroom              | 13,42 |
| 6. | kitchen              | 5,41  |
| 7. | living, dinning room | 28,94 |
| 8. | terrace              | 20,41 |
|    | total                | 89,89 |





envire@envire.sk

www.envire.sk

The given display and dimensions are preliminary and may not correspond to the actual state of the project after its implementation. The areas under the partitions are not included in the stated dimensions of the rooms. Therefore, the presented are represents only the net usable area. The location and composition of the device only illustrative, while the scope of the built standard is described in the technical specification.