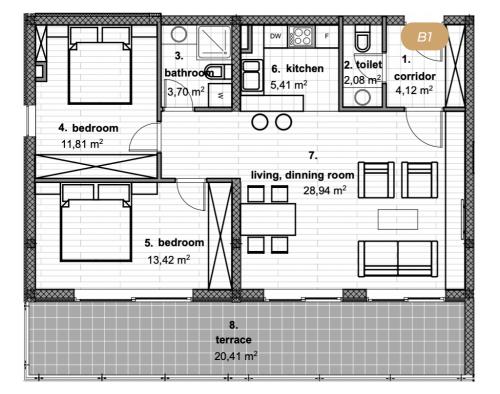

APARTMEN

BU

FLC

ROOM.

AREA OF THE APARTMEN

89,89 m2

| B1 |                      | m²    |
|----|----------------------|-------|
| 1. | corridor             | 4,12  |
| 2. | toilet               | 2,08  |
| 3. | bathroom             | 3,70  |
| 4. | bedroom              | 11,81 |
| 5. | bedroom              | 13,42 |
| 6. | kitchen              | 5,41  |
| 7. | living, dinning room | 28,94 |
| 8. | terrace              | 20,41 |
|    | total                | 89,89 |