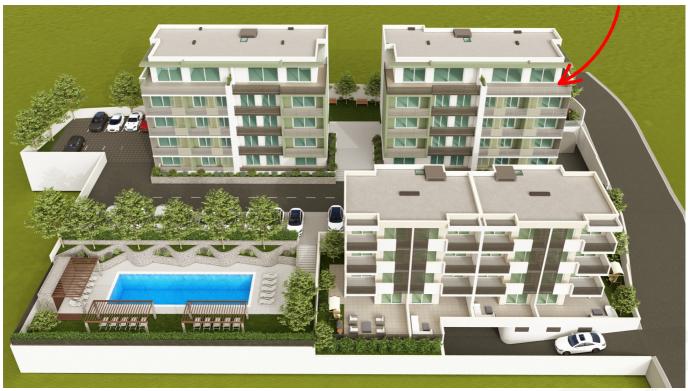

PENTHOUS

B16

ILDING

R

117,91 m2



|    | B16                  | m²     |
|----|----------------------|--------|
| 1. | corridor             | 7,67   |
| 2. | bathroom             | 3,68   |
| 3. | bathroom             | 3,84   |
| 4. | bedroom              | 9,96   |
| 5. | bedroom              | 7,19   |
| 6. | bedroom              | 16,97  |
| 7. | kitchen              | 8,83   |
| 8. | living, dinning room | 21,93  |
| 9. | terrace              | 37,84  |
|    | total                | 117,91 |





+421 905 803 553

envire@envire.sk

www.envire.sk

The given display and dimensions are preliminary and may not correspond to the actual state of the project after its implementation. The areas under the partitions ar not included in the stated dimensions of the rooms. Therefore, the presented are represents only the net usable area. The location and composition of the device only illustrative, while the scope of the built standard is described in the technical specification.