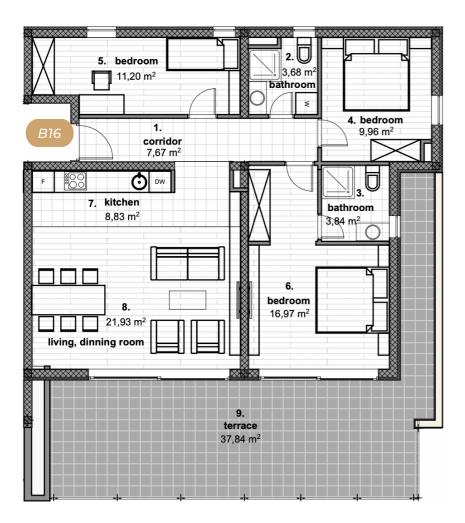

PENTHOUS

B16

ILDING

R

117,91 m2

|    | B16                  | m²     |
|----|----------------------|--------|
| 1. | corridor             | 7,67   |
| 2. | bathroom             | 3,68   |
| 3. | bathroom             | 3,84   |
| 4. | bedroom              | 9,96   |
| 5. | bedroom              | 7,19   |
| 6. | bedroom              | 16,97  |
| 7. | kitchen              | 8,83   |
| 8. | living, dinning room | 21,93  |
| 9. | terrace              | 37,84  |
|    | total                | 117,91 |