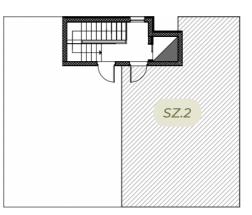

APARTMENT

SZ.2

S

2

67,65 m2

|    | SZ.2                 | m²    |
|----|----------------------|-------|
| 1. | corridor             | 3,24  |
| 2. | kitchen+dinning room | 10,40 |
| 3. | living room          | 9,74  |
| 4. | bathroom             | 3,59  |
| 5. | bedroom              | 10,05 |
| 6. | terrace              | 30,63 |
|    | total                | 67,65 |