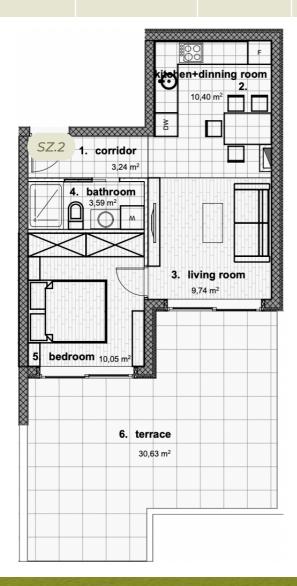

APARTMENT

SZ.2

S

2

67,65 m2

|    | SZ.2                 | m²    |
|----|----------------------|-------|
| 1. | corridor             | 3,24  |
| 2. | kitchen+dinning room | 10,40 |
| 3. | living room          | 9,74  |
| 4. | bathroom             | 3,59  |
| 5. | bedroom              | 10,05 |
| 6. | terrace              | 30,63 |
|    | total                | 67,65 |