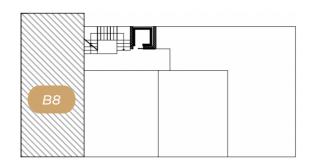

| apartment<br><b>B8</b>                                                                                                                                                                                                                                                                                                                                                                                                                                                                                                                                                                                                                                                                                                                                                                                                                                                                                                                                                                                                                                                                                                                                                                                                                                                                                                                                                                                                                                                                                                                                                                                                                                                                                                                                                                                                                                                                                       | building<br><b>B</b>                                                            |
|--------------------------------------------------------------------------------------------------------------------------------------------------------------------------------------------------------------------------------------------------------------------------------------------------------------------------------------------------------------------------------------------------------------------------------------------------------------------------------------------------------------------------------------------------------------------------------------------------------------------------------------------------------------------------------------------------------------------------------------------------------------------------------------------------------------------------------------------------------------------------------------------------------------------------------------------------------------------------------------------------------------------------------------------------------------------------------------------------------------------------------------------------------------------------------------------------------------------------------------------------------------------------------------------------------------------------------------------------------------------------------------------------------------------------------------------------------------------------------------------------------------------------------------------------------------------------------------------------------------------------------------------------------------------------------------------------------------------------------------------------------------------------------------------------------------------------------------------------------------------------------------------------------------|---------------------------------------------------------------------------------|
| 3. bedroom<br>10,98 m <sup>2</sup><br>4. bedroom<br>6,76 m <sup>2</sup>                                                                                                                                                                                                                                                                                                                                                                                                                                                                                                                                                                                                                                                                                                                                                                                                                                                                                                                                                                                                                                                                                                                                                                                                                                                                                                                                                                                                                                                                                                                                                                                                                                                                                                                                                                                                                                      | 2.<br>throom<br>3 m <sup>2</sup><br>B8<br>1.<br>corridor<br>5,02 m <sup>2</sup> |
| DW Solution F   5. kitchen   8,93 m²   O   Image: Solution of the second |                                                                                 |

living, dinning room

**7. terrace** 9,96 m<sup>2</sup>

|    | B8                   | m²    |
|----|----------------------|-------|
| 1. | corridor             | 5,02  |
| 2. | bathroom             | 3,93  |
| 3. | bedroom              | 10,98 |
| 4. | bedroom              | 6,76  |
| 5. | kitchen              | 8,93  |
| 6. | living, dinning room | 19,15 |
| 7. | terrace              | 9,96  |
|    | total                | 64,73 |